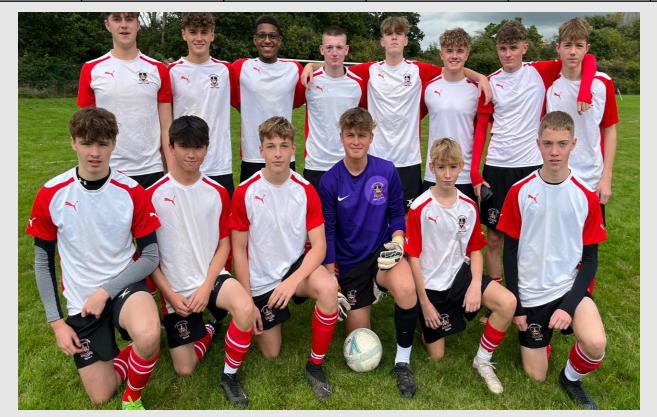

### Football – 1st XI Tie

| Name             | Name              |
|------------------|-------------------|
| Blessing Katanda | Eddie Arkesden    |
| Oscar Reynolds   | Liam Mutukwa      |
| Ben Putt         | Ned Roach         |
| Anjola Okusanya  | Alastair Forinton |

# Football - College Colours

#### Name

Barnaby Hammond

Finn Osborn

Blessing Katanda

Joe Bird

Alastair Forinton