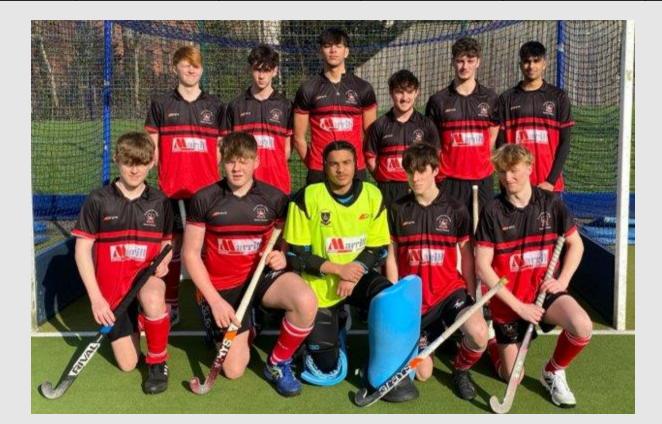

# Boys Hockey

| Team            | P  | W | D | L  | Win Ratio |
|-----------------|----|---|---|----|-----------|
| 1 <sup>st</sup> | 17 | 4 | 3 | 10 | 24%       |
| 2 <sup>nd</sup> | 2  | 1 | 0 | 1  | 50%       |

# Boys Hockey – 1st XI Tie

| Name           | Name                      |
|----------------|---------------------------|
| Akaash Verma   | Guy Hunt                  |
| Sammy Duxbury  | Charlie Wilcox            |
| Hamish O Brien | Xzavier Hutchinson -Hayes |
| Oscar Glover   | Freddie Hadley            |
| Joe McCullough | Lance Hughes              |

Name

Kiran Clark

Tom Lomas

Adam Ledbrook