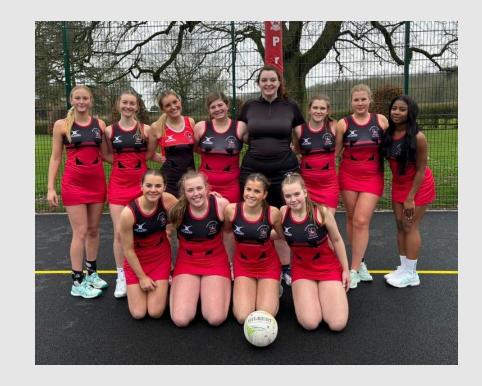

### Netball

| Team            | P  | W  | D | L | Win Ratio |
|-----------------|----|----|---|---|-----------|
| 1 <sup>st</sup> | 19 | 10 | 0 | 9 | 52%       |
| 2 <sup>nd</sup> | 13 | 11 | 0 | 2 | 85%       |

# Netball – 1st VII Badge

| Name             |
|------------------|
| Maddie Burgess   |
| Frankie Kelly    |
| Mia Webb         |
| Emily Hennegan   |
| Tami Yusf        |
| Abi Gillard      |
| Harriet Sharpe   |
| Lottie Hunter    |
| Mary Ellen Boyle |